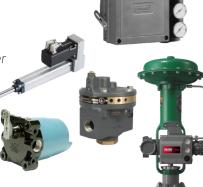

Accessories are the broad category of instruments that are directly connected to a control valve assembly in order to ensure speed of response, accuracy, stability and reliability of process. Our range of control valve accessories include

- Actuators
- Positioners
- I/P Transducers
- Volume Boosters
- Limit Switches
- Position Transmitter

inguiry@PotentiaME.com

+92 423 5708271

285-0 D.H.A Phase-II Lahore-Pakistan