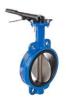

**BUTTERFLY VALVE** Available in sizes from 2" to 48" for Classes up to 200 psi.

ON/OFF, Shut-off Valves

**GLOBE VALVE** Available in sizes from 2" to 24" for Classes up to 2500 LB.

**PLUG VALVE** Available in sizes from 2" to 24" for ANSI Class up to 2500.