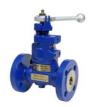

**BUTTERFLY VALVE** Available in sizes from 2" to 48" for Classes up to 200 psi.

ON/OFF, Shut-off Valves

**GLOBE VALVE** Available in sizes from 2" to 24" for Classes up to 2500 LB.

**PLUG VALVE** Available in sizes from 2" to 24" for ANSI Class up to 2500.