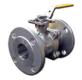

## **ABOUT US**

Potentia have reliable, & trusted mechanical valves complying with all major international standards for you.

**GATE VALVE** Available in sizes from 2" to 24" for Classes up to 2500 LB.

**BALL VALVE** Available in sizes from 1/2" to 12" for Classes up to 2500 LB.