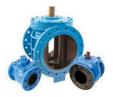

**BUTTERFLY VALVE** Available in sizes from 2" to 48" for Classes up to 200 psi.

ON/OFF, Shut-off Valves

**GLOBE VALVE** Available in sizes from 2" to 24" for Classes up to 2500 LB.

**PLUG VALVE** Available in sizes from 2" to 24" for ANSI Class up to 2500.