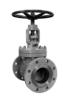

## **ABOUT US**

Potentia have reliable, & trusted mechanical valves complying with all major international standards for you.

**GATE VALVE** Available in sizes from 2" to 24" for Classes up to 2500 LB.

**BALL VALVE** Available in sizes from 1/2" to 12" for Classes up to 2500 LB.