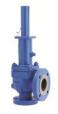

**BLOW DOWN VALVE** Available in sizes from 2" to 48" for Classes up to 200 psi.

**RELIEF VALVE** Available in sizes from 2" to 24" for Classes up to 2500 LB.

**NON RETURN VALVE** Available in sizes from 2" to 24" for ANSI Class up to 2500.