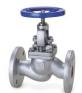

## **ABOUT US**

Potentia have reliable, & trusted mechanical valves complying with all major international standards for you.

**GATE VALVE** Available in sizes from 2" to 24" for Classes up to 2500 LB.

**BALL VALVE** Available in sizes from 1/2" to 12" for Classes up to 2500 LB.