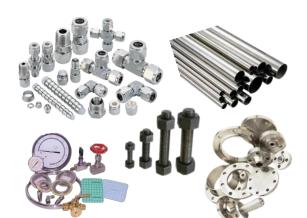

**CHECK VALVE** Available in sizes from 2" to 60" for Classes up to 2500 LB.

Safety **Purpose** Valves

Various Pipes, Gaskets, Nut, Bolts and others all available as per client request

+92 423 5708271 inquiry@PotentiaME.com