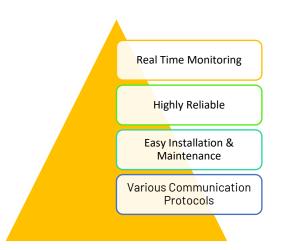

## **OUR OFFERINGS**

Potentia's programmable Logic Control systems offer a single, scalable solution to deliver safe, secure communication between real-time deterministic controls and non-deterministic applications to analyze and optimize your operations, maximizing productivity and minimizing downtime. Our PLC systems includes:

- Programmable Automation Controllers
- Industrial I/O
- Control Drives
- Software Solutions
- Industrial Ethernet Switches
- Safety Control

Our Control Drive solutions are as durable as they are versatile and scalable, improving application performance and boosting productivity. Full integration with our PLC System controllers creates a simplified startup and programming process. Just turn the key and get more reliability and consistent performance in the toughest of environments.